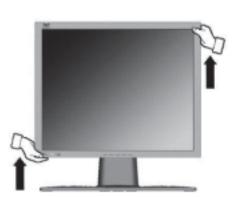

# To Raise and Lower the display

You can easily raise and lower the display panel (the head) manually. As you face the front of the display, take hold of each side of the head and pull up or down. The panel should move easily.